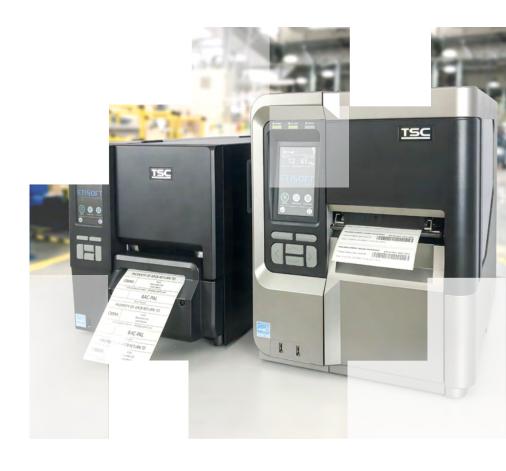

## ETILABEL

- label design and print programme

ETILABEL is an easy way to create and print your own self-adhesive labels.

Zebra, Citizen, TSC, Printronix, Honeywell, Toshiba TEC and Epson.

The ETILABEL programme is designed for printing labels on Epson thermal transfer, thermal transfer and colour printers. The programme works with printers using different printing languages ZPL, EPL, DPL, TSPL, TPCL and ESC/Label. The software allows the connection of printers in network mode.

The software allows printers to be connected in network mode.

See the differences between the versions Starter, Business, Integration or download a programme demo

https://etisoft.eu/solutions/etilabel/