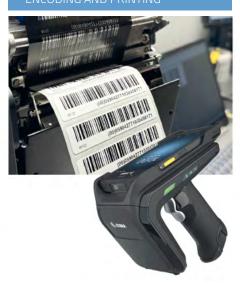

### RFID LABELS - ENCODING AND DRINTING

Discover the possibilities of our software and improve your label printing processes.

www.etisoft.eu

inquiry@etisoft.com.pl

ETILABEL Integration software enables encoding and printing RFID labels, and also works with printers with a code verifier.

#### A MODERN TOOL

The ETILABEL programme is a modern tool that enables the creation of barcode labels 2D codes, GS1 logistics labels, as well as the encoding and printing of RFID labels.

ETILABEL also allows a label template to be connected to any database.