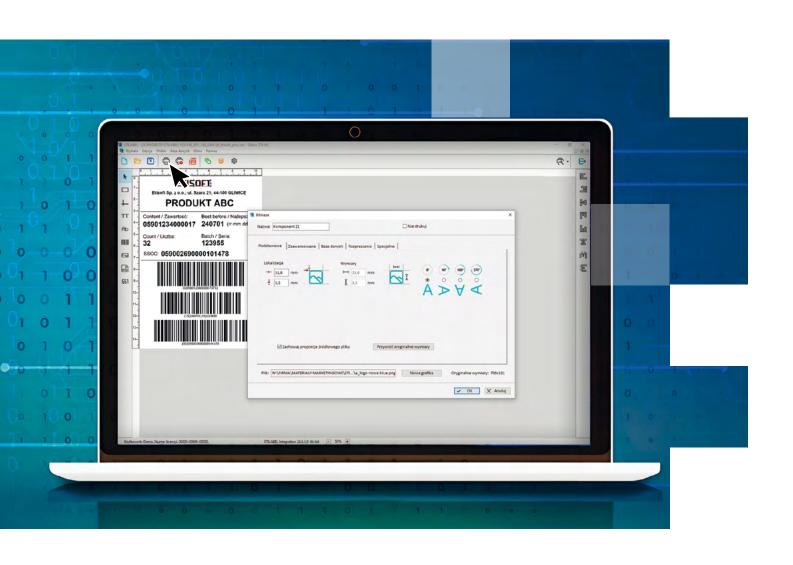

#### **EASY TO USE**

ETILABEL is equipped with a new, clear user interface that makes it easy to navigate and use the programme's functions.

The programme enables the quick creation of labels with colour graphics, barcodes and numbering, even by people with no experience of similar software.

#### PRINTING OF COLOUR LABELS

With ETILABEL, colour labels can be quickly and easily generated by inserting graphics (in jpg, png and bmp formats), as well as text and barcodes.

The cooperation with Epson printers allows you to print attractive and clear colour labels yourself.