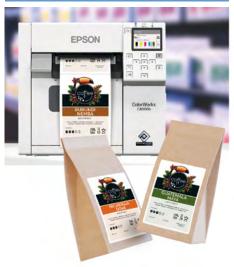

#### PRINTING OF COLOUR LABELS

With ETILABEL, colour labels can be quickly and easily generated by inserting graphics (in jpg, png and bmp formats), as well as text and barcodes.

The cooperation with Epson printers allows you to print attractive and clear colour labels yourself.

#### **COLOUR LABELS**