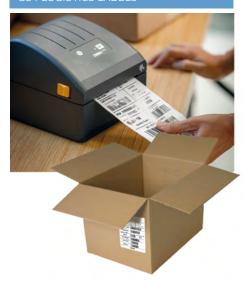

ironments with touch panels.

ETILABEL Integration software enables encoding and printing RFID labels, and also works with printers with a code verifier.

#### **ETILABEL Business**

ETILABEL Business is the most frequently selected version of the software.

The software offers a large selection of barcodes and 2D codes, the possibility of using advanced numerators and connecting a label template to the selected database. The programme allows the preparation of logistics labels according to GS1 standards, as well as the encoding and printing of RFID labels.

The software allows printers to be connected in network mode.

See the differences between the versions Starter, Business, Integration or download a programme demo





https://etisoft.eu/solutions/etilabel/

## BARCODE AND 2D LABELS



#### **COLOUR LABELS**



### RFID LABELS - ENCODING AND DRINTING





Discover the possibilities of our software and improve your label printing processes.





www.etisoft.eu

inquiry@etisoft.com.pl